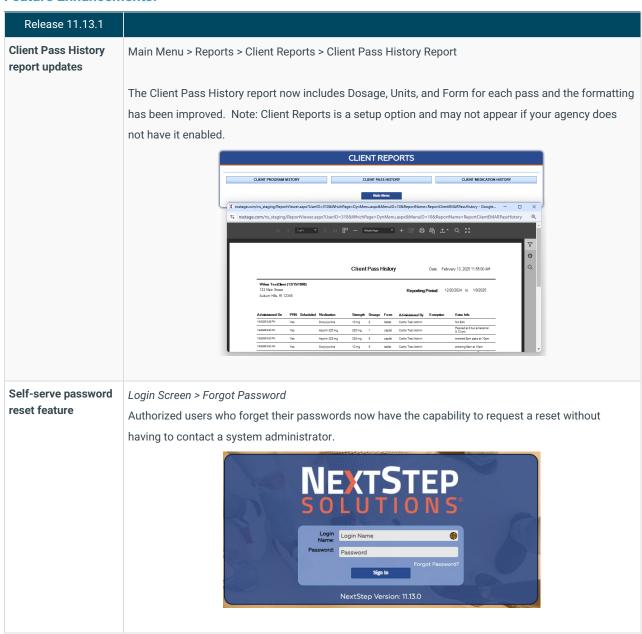

Last Modified on 02/13/2025 7:39 pm EST

## **Estimated Release Dates:**

General: 2/16/25

Note: Agencies who participate in our Beta program may have received some of these updates in earlier releases. Thank you!

## **Feature Enhancements:**



## **Issues Resolved:**

Release 11.13.1



|   | Release 11.13.1                                                                              |                                                                                                                                                                                                                                                           |
|---|----------------------------------------------------------------------------------------------|-----------------------------------------------------------------------------------------------------------------------------------------------------------------------------------------------------------------------------------------------------------|
| ( | Form Referencing Pulling New Signatures to