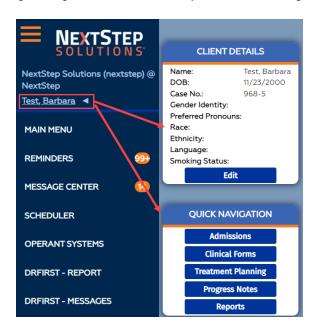

## **Client Details Panel**

In the Navigation Menu, click the active/selected **client's name**. The Client Details panel is displayed to the right of the Navigation Menu. To collapse the Client Details Panel, click the client's name again.

- 1. Search for and select a client. The client name displays in the Navigation Menu.
- 2. Click the client name or the right-facing arrow, the Client Details panel and Quick Navigation menu display.

- 3. The Client Details panel displays the following information entered on the Face Sheet: Name, DOB, Case No, Gender Identity, Preferred Pronouns, Race, Ethnicity, Language, and Smoking Status.
- 4. To edit information in the Client Details panel, click the Edit button.
- 5. A confirmation window displays, select one of the following.
  - Cancel: You'll remain on the page you're currently on in NextStep Clinical.
  - Yes: The Edit Client Information window opens to make the appropriate changes. Once changes are made click the Update button. The changes will update on the Client Details panel.