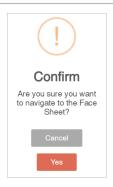

- 1. Search for and select a client. The client name displays in the Navigation Menu.
- 2. Click the client name or the right-facing arrow, the Client Details panel and Quick Navigation menu display.

- 3. The Client Details panel displays the following information entered on the Face Sheet: Name, DOB, Case No, Gender Identity, Preferred Pronouns, Race, Ethnicity, Language, and Smoking Status.
- 4. To edit information in the Client Details panel, click the Edit button.
- 5. A confirmation window displays, select one of the following.
  - Cancel: You'll remain on the page you're currently on in NextStep Clinical.
  - Yes: The Edit Client Information window opens to make the appropriate changes. Once changes are made click the Update button. The changes will update on the Client Details panel.