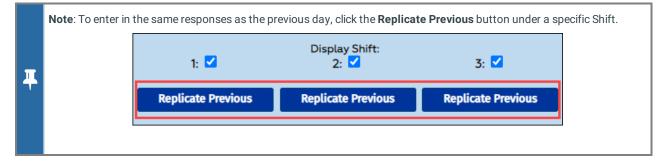

## About

Care Logs can be used by Residential Agencies to track a client's activities of daily living and expected behaviors. By default, the Care Log Date prefills with the current date. If you've completed a previous Care Log for the client, it will be displayed to the left of the current Care Log.